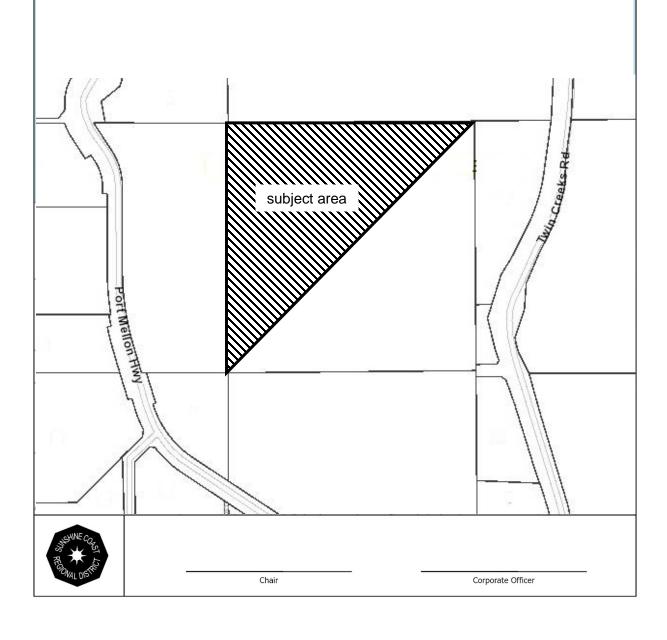

#### PART B - AMENDMENT

2. West Howe Sound Official Community Plan Bylaw No. 640, 2011 is hereby amended as follows:

Amend *Map 1: Land Use* by re-designating the northwest triangular section of District Lot 4455 Group 1 New Westminster District from "Rural Residential B" to "Mobile Home Park", as depicted in Appendix A attached to and forming part of this Bylaw.

## Appendix A to West Howe Sound Official Community Plan Amendment Bylaw No. 640.5, 2021

Re-designate the northwest triangular section of District Lot 4455 Group 1 New Westminster District (subject area) from "Rural Residential B" to "Mobile Home Park"