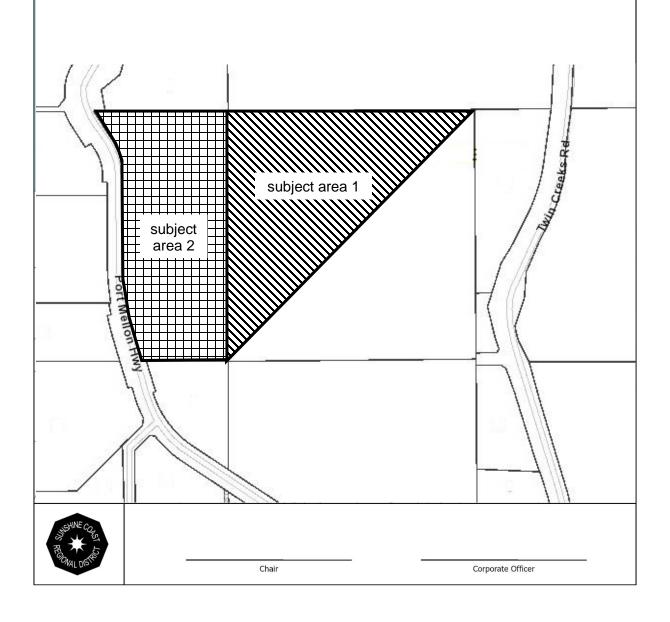

#### **BYLAW NO. 310.194**

A bylaw to amend the Sunshine Coast Regional District Zoning Bylaw No. 310, 1987

The Board of Directors of the Sunshine Coast Regional District, in open meeting assembled, enacts as follows:

#### **PART A – CITATION**

1. This bylaw may be cited as Sunshine Coast Regional District Zoning Amendment Bylaw No. 310.194, 2021.