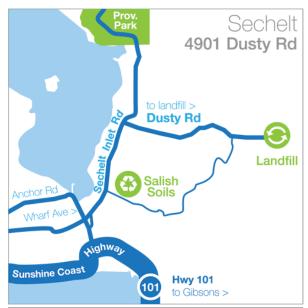

### **SECHELT LANDFILL**

4901 Dusty Road, Sechelt, BC 604-885-6889

www.scrd.ca/landfill

| Sunday              | 9:00am - 5:00pm |
|---------------------|-----------------|
| Monday              | Closed          |
| Tuesday to Saturday | 9:00am – 5:00pm |

**Note:** No loads are accepted after 4:50pm.