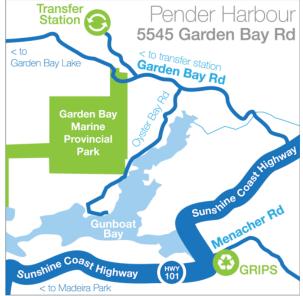

## PENDER HARBOUR TRANSFER STATION

5545 Garden Bay Road, Garden Bay, BC 604-883-2954

www.scrd.ca/transfer-station

#### **Summer Hours**

May 1 – September 30

| Monday             | 9:00am - 5:00pm |
|--------------------|-----------------|
| Tuesday            | Closed          |
| Wednesday - Sunday | 9:00am - 5:00pm |

Note: No loads are accepted after 4:50pm.

#### **Winter Hours**

October 1 – April 30

| Sunday               | Closed          |
|----------------------|-----------------|
| Monday               | 9:00am - 5:00pm |
| Tuesday              | Closed          |
| Wednesday - Saturday | 9:00am - 5:00pm |

**Note:** No loads are accepted after 4:50pm.

604-885-6806

www.scrd.ca/solidwaste

infrastructure@scrd.ca

Last Updated jan 2025