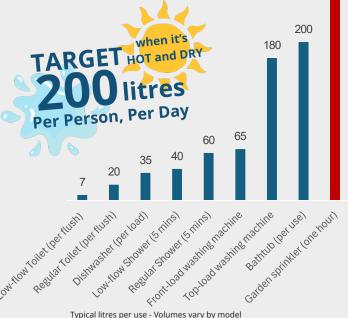

No water meter yet? Use the graph on the right to estimate how much you might be using.

Want to be an H<sub>2</sub>0 hero? Aim to keep your water use under 200 litres per person, per day.

Find updates on water conservation stages in your area, tips for water efficiency and more at scrd.ca/water

Typical litres per use - Volumes vary by model