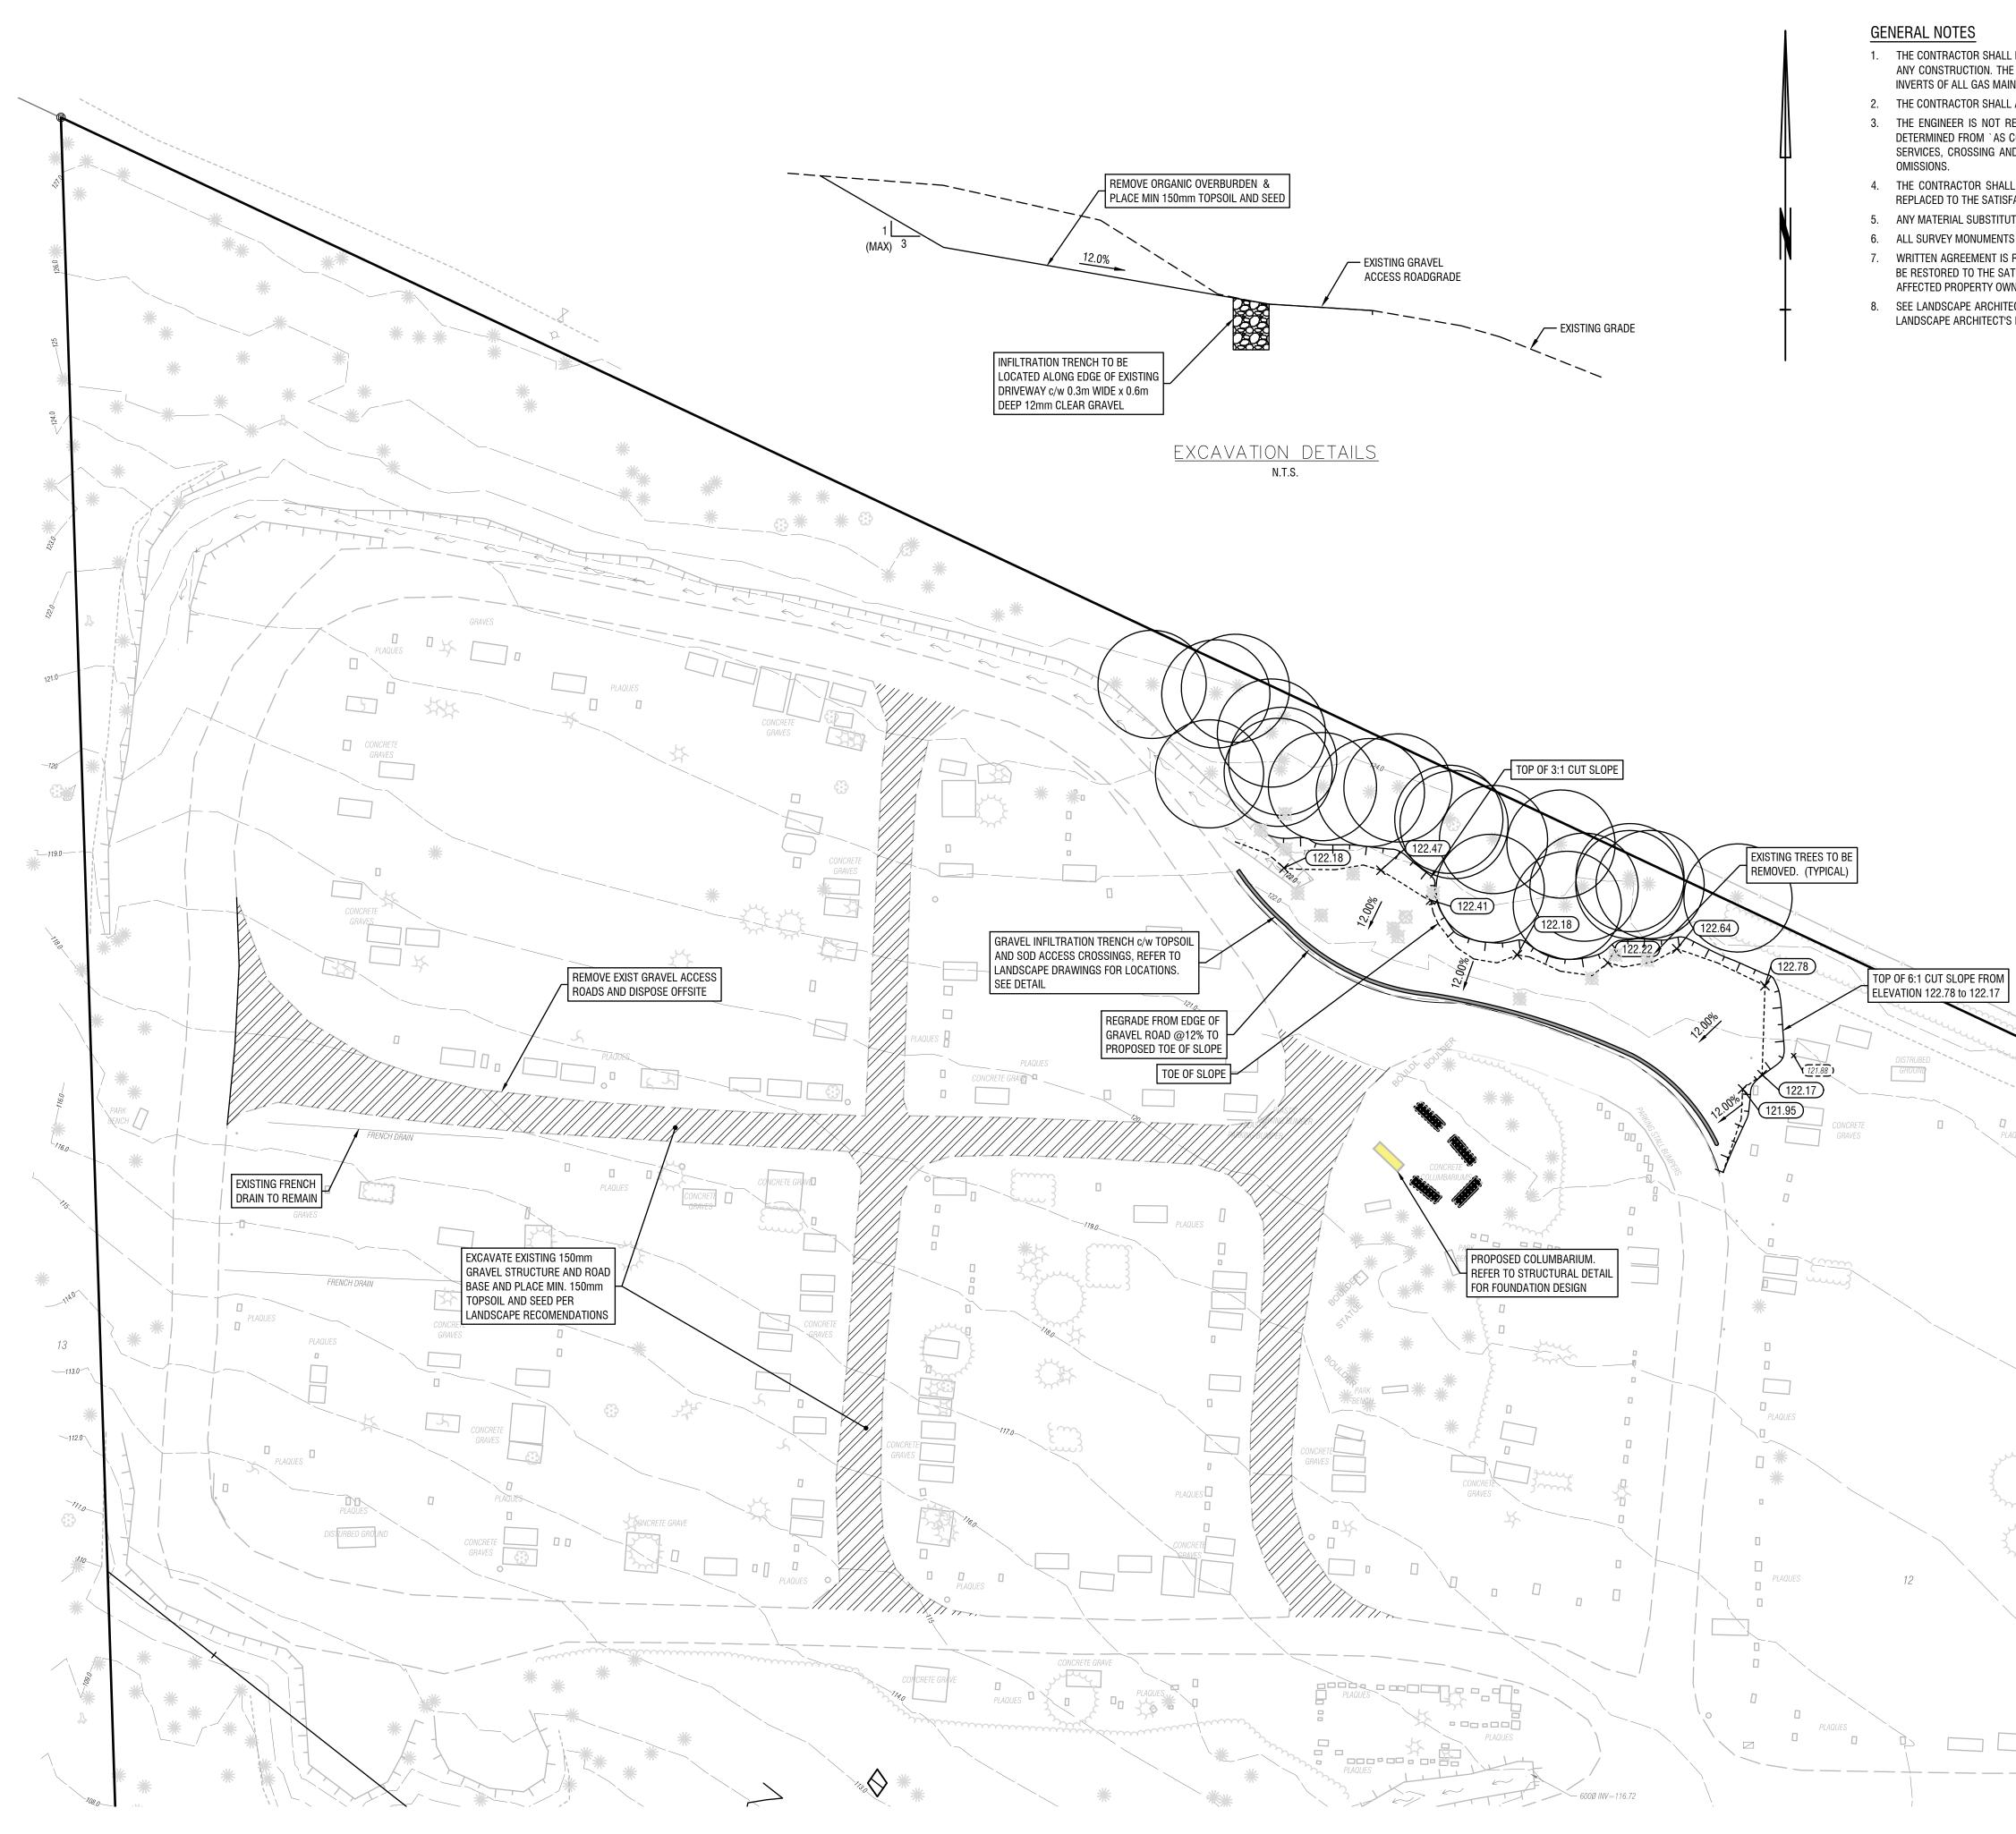

- 2. THE CONTRACTOR SHALL ABIDE BY THE SCRD TREE PROTECTION BYLAW, PROJECT ARBORIST'S REPORT AND TREE MANAGEMENT PLANS. 3. THE ENGINEER IS NOT RESPONSIBLE FOR THE ACCURACY OF ALL LOCATIONS AND ELEVATIONS OF EXISTING UNDERGROUND SERVICES AS DETERMINED FROM `AS CONSTRUCTED' DRAWINGS, PROVIDED BY THE SCRD. THE CONTRACTOR IS TO VERIFY THE LOCATION OF ALL EXISTING SERVICES, CROSSING AND TIE-IN POINTS PRIOR TO CONSTRUCTION AND TO NOTIFY THE ENGINEER OF ANY DISCREPANCIES, CONFLICTS OR
- 4. THE CONTRACTOR SHALL USE EXTREME CARE WHEN WORKING NEAR THE EXISTING SERVICES AND ANY SERVICES DISTURBED ARE TO BE REPLACED TO THE SATISFACTION OF THE SCRD AND OTHER APPROVING AGENCIES.
- 5. ANY MATERIAL SUBSTITUTION WILL BE APPROVED BY THE ENGINEER.
- 6. ALL SURVEY MONUMENTS WILL BE PROTECTED AND ANY DAMAGE IS TO BE REPAIRED BY THE SCRD AT THE CONTRACTOR'S EXPENSE
- 7. WRITTEN AGREEMENT IS REQUIRED FOR ANY WORKS ON ADJACENT PROPERTIES. ALL ADJACENT LANDS IMPACTED BY CONSTRUCTION ARE TO BE RESTORED TO THE SATISFACTION OF THE LAND OWNER AND THE SCRD. THE SCRD INSPECTOR MAY REQUIRE WRITTEN ACCEPTANCE BY THE AFFECTED PROPERTY OWNERS FOR RESTORATION WORKS PERFORMED BY THE CONTRACTOR.
- 8. SEE LANDSCAPE ARCHITECT AND STRUCTURAL DRAWINGS FOR STRUCTURE AND FOOTING DETAILS AND LAYOUT DIMENSIONS AND REFER TO LANDSCAPE ARCHITECT'S DRAWINGS FOR LOCATION OF LANDSCAPING FEATURES.