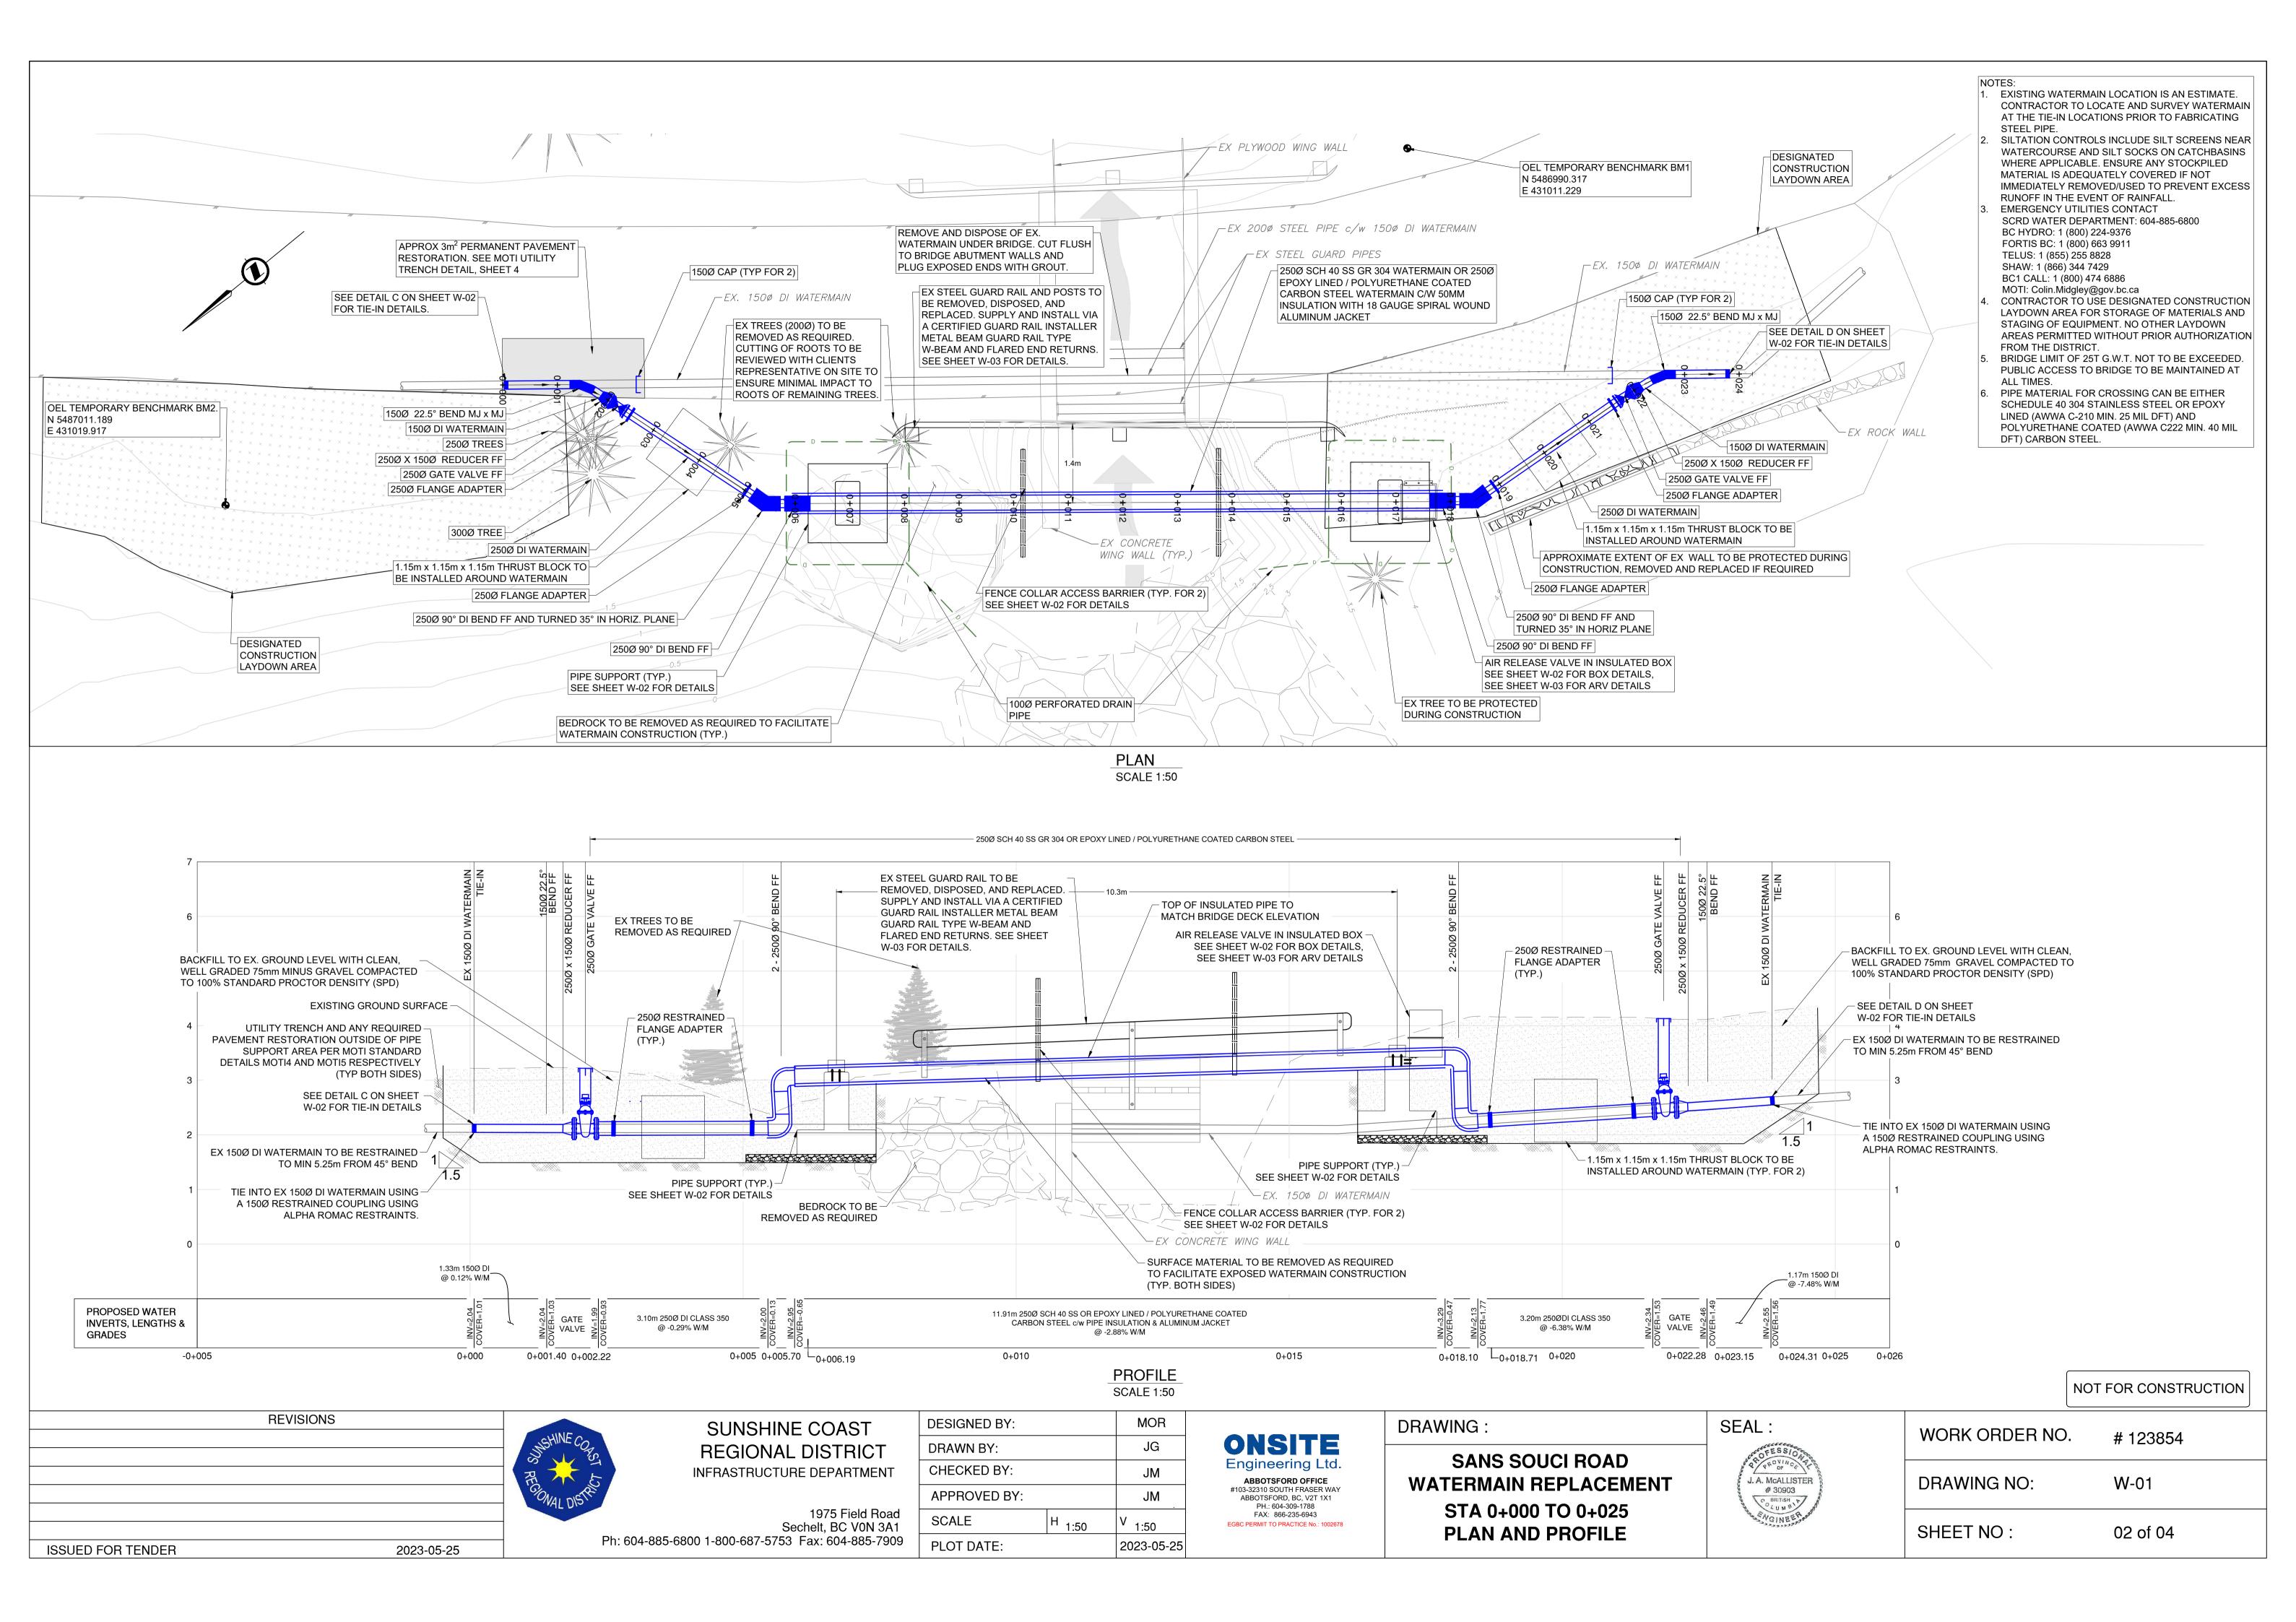

## GENERAL

- 1. G-01 COVER SHEET AND LEGEND
- 2. W-01 SANS SOUCI ROAD STA 0+000 0+025 PLAN/PROFILE
- *3. W-02 PIPE SUPPORT DETAILS*
- 4. W-03 STANDARD DETAILS

| OBJECT                 | SUNSHINE COAST REGIC                                                                                       | PROPOSED                                  |                                                    |
|------------------------|------------------------------------------------------------------------------------------------------------|-------------------------------------------|----------------------------------------------------|
| WATERMAIN              | W W W                                                                                                      | w w                                       |                                                    |
| WATER SERVICE          | $\swarrow$                                                                                                 | •                                         |                                                    |
| WATER METER            | WM                                                                                                         | •                                         |                                                    |
| WATER VALVE            |                                                                                                            | н                                         |                                                    |
| HYDRANT                | -Q-                                                                                                        | • • • • •                                 |                                                    |
| FITTINGS               | $\nabla  \frown  \diamondsuit$                                                                             | T 🖛 🖑 🔶                                   |                                                    |
| BLOW-OFF               | $\rightarrow$                                                                                              | → · · ·                                   |                                                    |
| SANITARY SEWER         | sss                                                                                                        | — · · s — · · s — · · s — · · s — · · s — |                                                    |
| SANITARY SEWER SERVICE | S                                                                                                          | •                                         |                                                    |
| FORCEMAIN              | SPM SPM SPM SPM                                                                                            | SFM SFM SFM                               |                                                    |
| STORM SEWER            |                                                                                                            | D D D                                     |                                                    |
| STORM SEWER SERVICE    | •                                                                                                          | •                                         |                                                    |
| DITCHING               |                                                                                                            |                                           |                                                    |
| CULVERT                |                                                                                                            |                                           |                                                    |
| LEGAL LOT LINES        |                                                                                                            |                                           |                                                    |
| FENCE LINE             | XXX                                                                                                        |                                           |                                                    |
| ROAD EDGE              |                                                                                                            |                                           |                                                    |
|                        |                                                                                                            |                                           | ELEVATION R                                        |
| ASPHALT RESTORATION    |                                                                                                            |                                           |                                                    |
| ELECTRICAL             |                                                                                                            |                                           | ELEVATIONS                                         |
| COMMUNICATIONS         | r r r                                                                                                      |                                           | GEODETIC DA                                        |
| GAS                    | c                                                                                                          | G G G                                     | RTK GPS POS                                        |
|                        |                                                                                                            |                                           |                                                    |
|                        | -O-                                                                                                        |                                           | CONTROL MO                                         |
| MANHOLE SANITARY/STORM | © 0                                                                                                        | • • •                                     | OR ACCESSIB                                        |
| CLEAN OUT<br>IRON PIN  |                                                                                                            | -                                         |                                                    |
| SURVEY HUB             |                                                                                                            |                                           | ENGINEERING                                        |
| SURVETHUB              |                                                                                                            |                                           | AUGUST 10, 2                                       |
| 103-3<br>AB            | ONSITE<br>ENGINEERING LTD<br>ABBOTSFORD<br>2310 SOUTH FRASER<br>BOTSFORD, BC, V2T<br>4-309-1788 FAX: 866-2 | R WAY<br>1X1                              |                                                    |
| PERM                   | IIT TO PRACTICE No.: 10                                                                                    | 02678                                     |                                                    |
| REV                    | ISIONS                                                                                                     |                                           | SUNSHINE COAST                                     |
|                        |                                                                                                            | REGIONAL DETRICT                          | REGIONAL DISTRIC                                   |
|                        |                                                                                                            | 10/14L DIST                               | 1975 Field F<br>Sechelt, BC VON                    |
|                        |                                                                                                            | Ph: 604-885-68                            | Sechelt, BC V0N<br>-00 1-800-687-5753 Fax: 604-885 |
| ED FOR TENDER          | 2023-05-25                                                                                                 |                                           |                                                    |