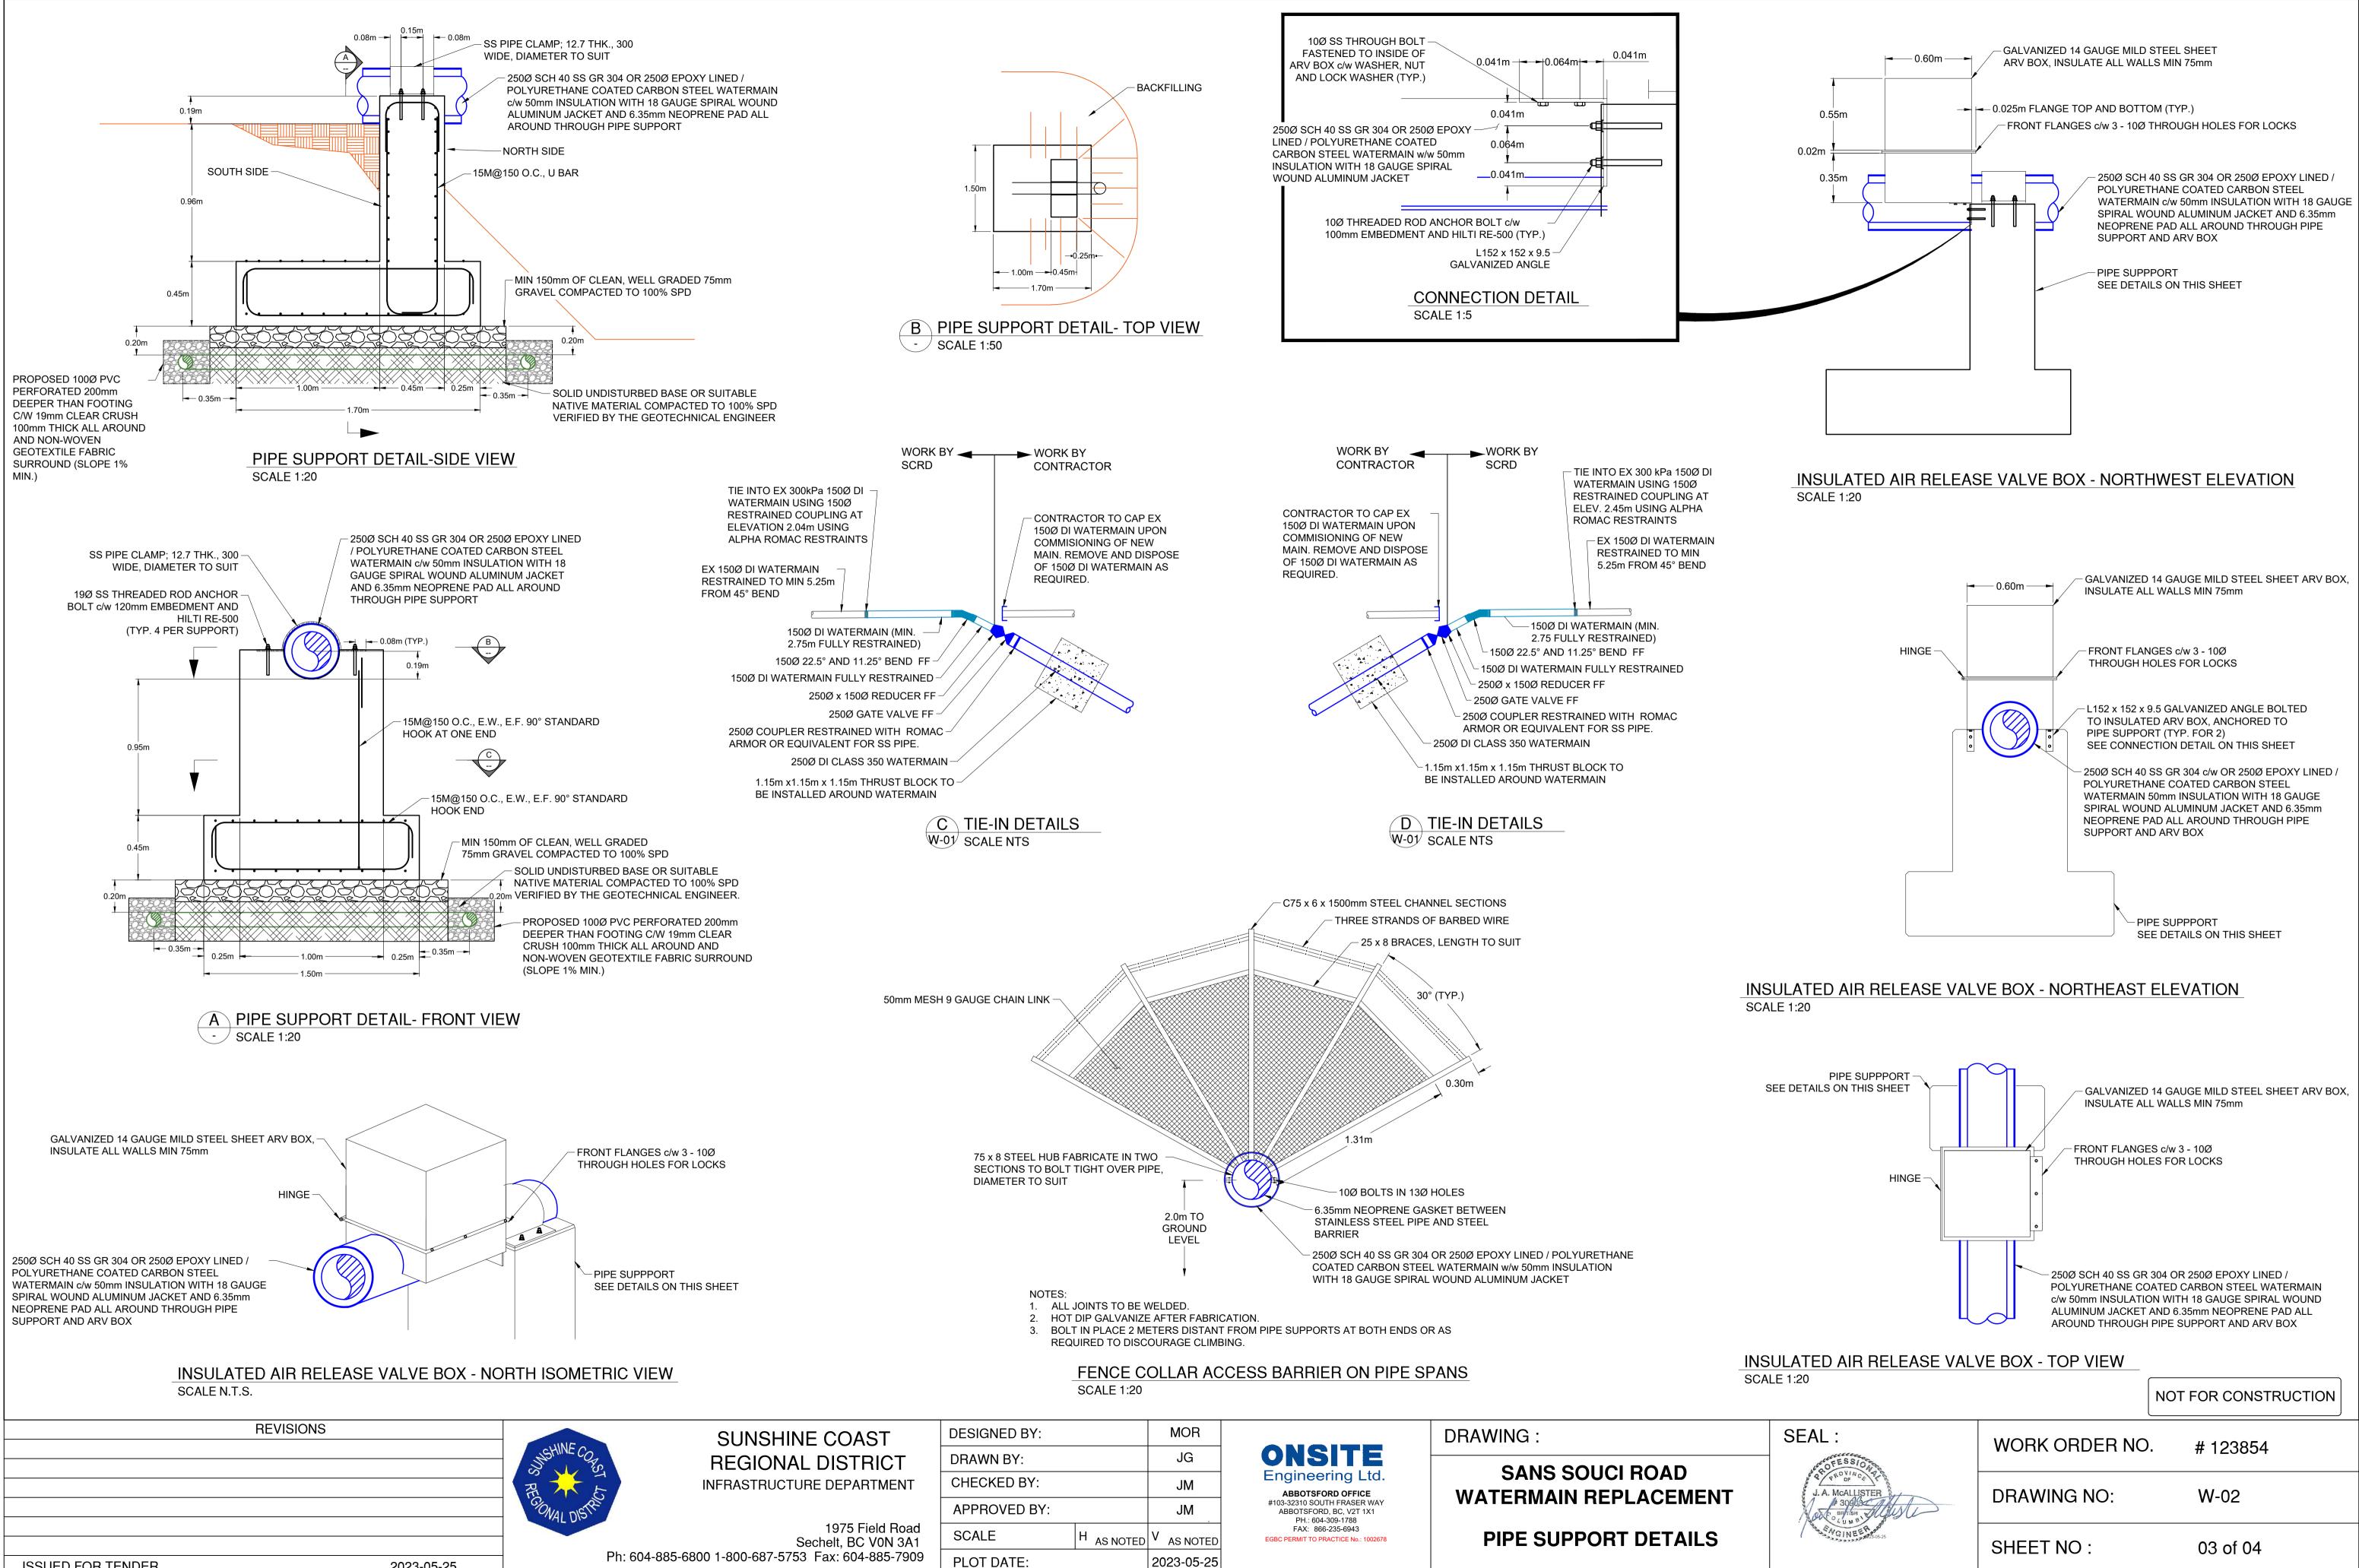

## GENERAL

- 1. G-01 COVER SHEET AND LEGEND
- 2. W-01 SANS SOUCI ROAD STA 0+000 0+025 PLAN/PROFILE
- *3. W-02 PIPE SUPPORT DETAILS*
- 4. W-03 STANDARD DETAILS

| OBJECT                 | SUNSHINE COAST REGIC                                                                                       | PROPOSED                                  |                                                    |
|------------------------|------------------------------------------------------------------------------------------------------------|-------------------------------------------|----------------------------------------------------|
| WATERMAIN              | W W W                                                                                                      | w w                                       |                                                    |
| WATER SERVICE          | $\swarrow$                                                                                                 | •                                         |                                                    |
| WATER METER            | WM                                                                                                         | •                                         |                                                    |
| WATER VALVE            |                                                                                                            | н                                         |                                                    |
| HYDRANT                | -Q-                                                                                                        | • • • • •                                 |                                                    |
| FITTINGS               | $\nabla  \frown  \diamondsuit$                                                                             | T 🖛 🖑 🔶                                   |                                                    |
| BLOW-OFF               | $\rightarrow$                                                                                              | → · · ·                                   |                                                    |
| SANITARY SEWER         | sss                                                                                                        | — · · s — · · s — · · s — · · s — · · s — |                                                    |
| SANITARY SEWER SERVICE | S                                                                                                          | •                                         |                                                    |
| FORCEMAIN              | SPM SPM SPM SPM                                                                                            | SFM SFM SFM                               |                                                    |
| STORM SEWER            |                                                                                                            | D D D                                     |                                                    |
| STORM SEWER SERVICE    | •                                                                                                          | •                                         |                                                    |
| DITCHING               |                                                                                                            |                                           |                                                    |
| CULVERT                |                                                                                                            |                                           |                                                    |
| LEGAL LOT LINES        |                                                                                                            |                                           |                                                    |
| FENCE LINE             | XXX                                                                                                        |                                           |                                                    |
| ROAD EDGE              |                                                                                                            |                                           |                                                    |
|                        |                                                                                                            |                                           | ELEVATION R                                        |
| ASPHALT RESTORATION    |                                                                                                            |                                           |                                                    |
| ELECTRICAL             |                                                                                                            |                                           | ELEVATIONS                                         |
| COMMUNICATIONS         | r r r                                                                                                      |                                           | GEODETIC DA                                        |
| GAS                    | c                                                                                                          | G G G                                     | RTK GPS POS                                        |
|                        |                                                                                                            |                                           |                                                    |
|                        | -O-                                                                                                        |                                           | CONTROL MO                                         |
| MANHOLE SANITARY/STORM | © 0                                                                                                        | • • •                                     | OR ACCESSIB                                        |
| CLEAN OUT<br>IRON PIN  |                                                                                                            | -                                         |                                                    |
| SURVEY HUB             |                                                                                                            |                                           | ENGINEERING                                        |
| SURVETHUB              |                                                                                                            |                                           | AUGUST 10, 2                                       |
| 103-3<br>AB            | ONSITE<br>ENGINEERING LTD<br>ABBOTSFORD<br>2310 SOUTH FRASER<br>BOTSFORD, BC, V2T<br>4-309-1788 FAX: 866-2 | R WAY<br>1X1                              |                                                    |
| PERM                   | IIT TO PRACTICE No.: 10                                                                                    | 02678                                     |                                                    |
| REV                    | ISIONS                                                                                                     |                                           | SUNSHINE COAST                                     |
|                        |                                                                                                            | REGIONAL DETRICT                          | REGIONAL DISTRIC                                   |
|                        |                                                                                                            | 10/14L DIST                               | 1975 Field F<br>Sechelt, BC VON                    |
|                        |                                                                                                            | Ph: 604-885-68                            | Sechelt, BC V0N<br>-00 1-800-687-5753 Fax: 604-885 |
| ED FOR TENDER          | 2023-05-25                                                                                                 |                                           |                                                    |