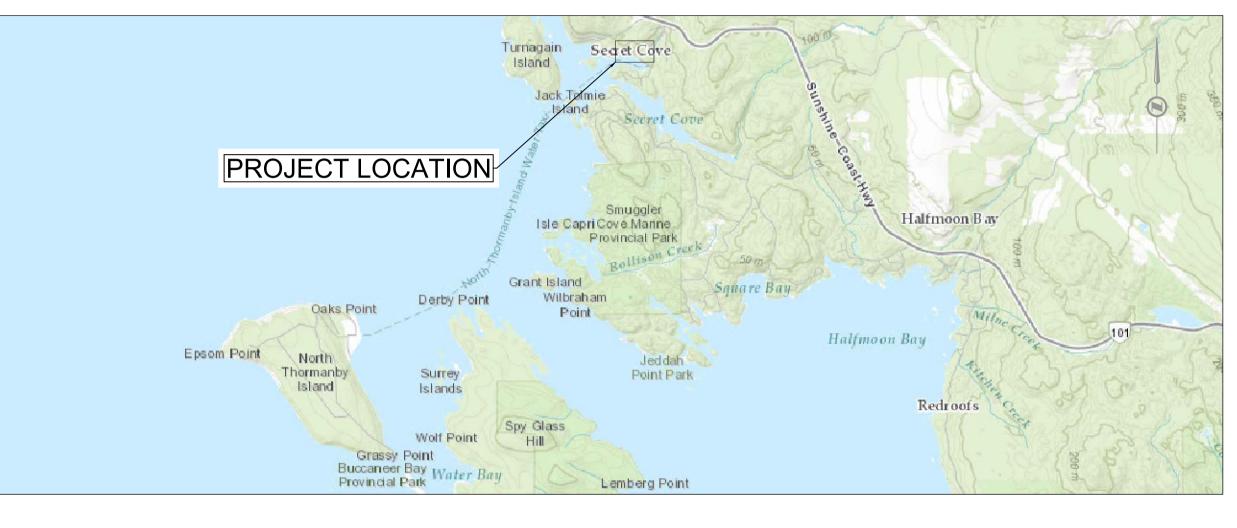

| REGIONAL DETRICT                          | REGIONAL DISTRIC                                   |
|                        |                                                                                                            | 10/14L DIST                               | 1975 Field F<br>Sechelt, BC VON                    |
|                        |                                                                                                            | Ph: 604-885-68                            | Sechelt, BC V0N<br>-00 1-800-687-5753 Fax: 604-885 |
| ED FOR TENDER          | 2023-05-25                                                                                                 |                                           |                                                    |



## SITE LOCATION / NTS

## ATION REFERENCE

ATIONS ARE IN METERS AND ARE REFERRED TO ETIC DATUM CGVD28 USING POST-PROCESSED **GPS POSITIONING. NO UP-TO-DATE GEODETIC** ROL MONUMENTS IN THE AREA WERE AVAILABLE CESSIBLE FOR REFERENCE.FROM ONSITE NEERING LTD. FIELD SURVEY COMPLETED ON *IST 10, 2021.* 



*SITE PLAN | 1:100* 

|                                     |                                                   |                                                                         |                                                                 |                                                                                                                                 |