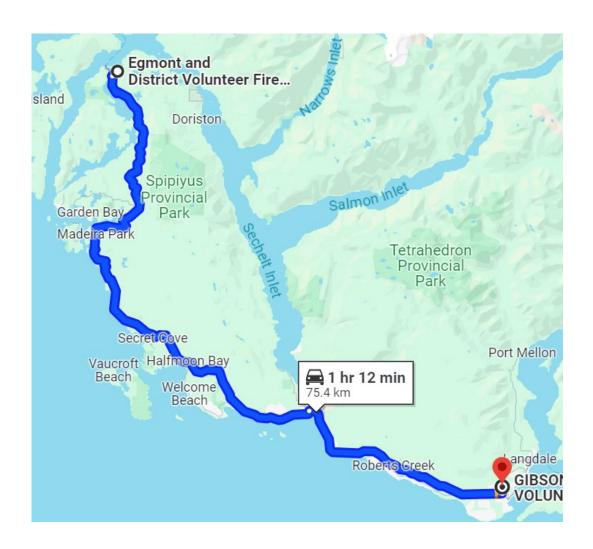

#### Item No. 3

**Question:** Are all these facilities within a defined area or are the water and wastewater stations spread out across the region? And if yes, what's the furthest travel distance from Sechelt?

**Answer:** The facilities are spread out over the region and approx. over 75 kms of highway from Gibsons, BC to Egmont, BC.