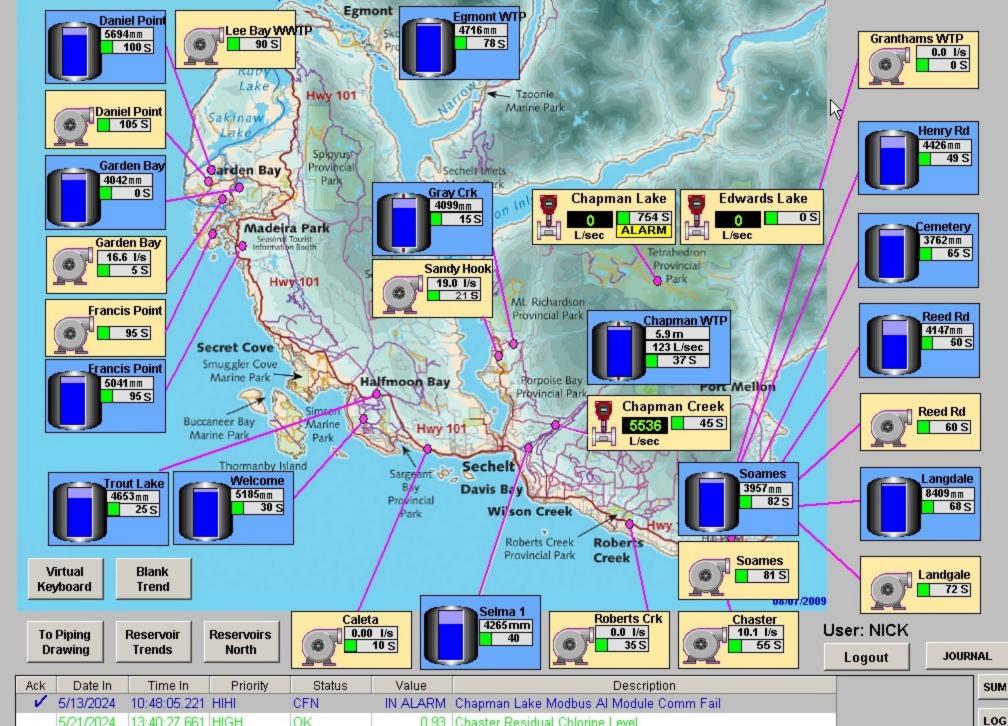

## **OUTSIDE SCADA LOCATIONS**

| 1  | Langdale PS                   | 1410 Port Mellon Highway    |
|----|-------------------------------|-----------------------------|
| 2  | Langdale Reservoir            | 1666 Grady Road             |
| 3  | Cemetery Reservoir            | 1121 Keith Road             |
| 4  | Reed Road PS                  | 1044 Reed Road              |
| 5  | Reed Reservoir                | 1044 Reed Road              |
| 6  | Granthams WTP                 | 850 Fisher Road             |
| 7  | Soames Reservoir              | 924 Ruffum Road             |
| 8  | Soames PS                     | 865 Ruffum Road             |
| 9  | Henry Road Reservoir          | 933 Henry Road              |
| 10 | Chaster Well PS               | 252 Knight Road             |
| 11 | Chapman Creek Monitoring Site | 4747 Dusty Road             |
| 12 | Chapman WTP Monitoring        | 5642 Reservoir Road         |
| 13 | Selma 1 Reservoir             | 5518 Reservoir Road         |
| 14 | Sandy Hook PS                 | 6775 Sechelt Inlet Road     |
| 15 | Gray Creek Reservoir          | 7428 Sechelt Inlet Road     |
| 16 | Caleta PS                     | 7099 Sunshine Coast Highway |
| 17 | Welcome Woods Reservoir       | 5371 Fullerton Road         |
| 18 | Trout Lake Reservoir          | 8446 Sunshine Coast Highway |
| 19 | Francis Point Reservoir       | 12971 Stone Road            |
| 20 | Francis Point PS              | 12971 Stone Road            |
| 21 | Garden Bay PS                 | 4470 Garden Bay Road        |
| 22 | Garden Bay Reservoir          | 4835 Lane Road              |
| 23 | Daniel Point PS               | 4283 Orca Road              |
| 24 | Daniel Point Reservoir        | 13540 Godkin Way            |
| 25 | Lee Bay WWTP                  | 4336 Orca Road              |
| 26 | Egmont WTP                    | 6621 Egmont Road            |
| 27 | Chapman Lake                  |                             |
| 28 | Edwards Lake                  |                             |

| WTP: Water Treatment Plant        | PS: Pump Station |
|-----------------------------------|------------------|
| WWTP: Waste Water Treatment Plant |                  |

 $<sup>{\</sup>it *Please note, this is not a complete list of SCRD locations utilizing SCADA}$ 