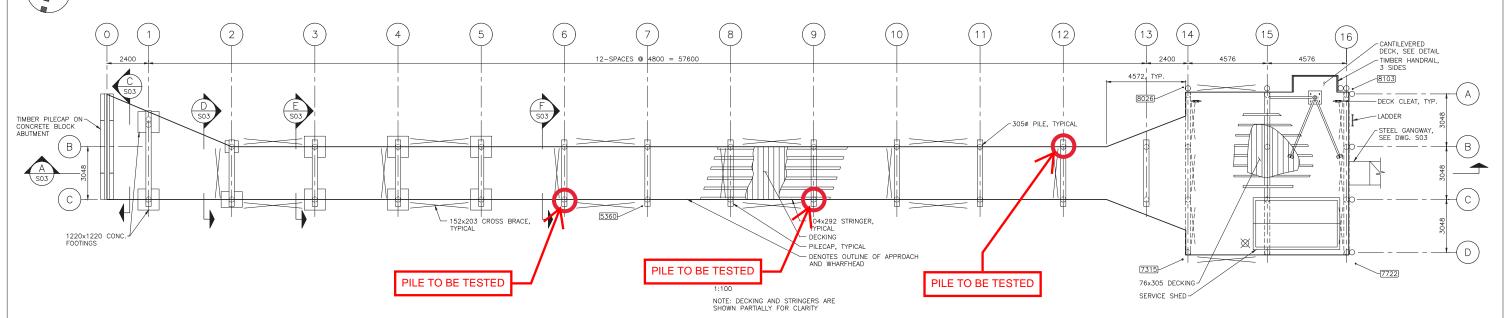

# LEGEND:

SOUNDING: TOP OF DECK TO SEABED IN MILLIMETRES.

FLOAT FREEBOARD: TOP OF DECK TO WATERLINE IN MILLIMETRES.

LIFE RING

SAFETY LADDER

DECK CLEAT

ISSUED FOR REPORT

NOT FOR CONSTRUCTION

## NOTES:

- 1. FOR GENERAL NOTES, SEE DWG. SO1.
- 2. ALL ITEMS ARE TIMBER, UNLESS NOTED OTHERWISE.
- 3. ALL DIMENSIONS ARE APPROXIMATE AND ARE TO BE VERIFIED PRIOR TO REMEDIATION/CONSTRUCTION ACTIVITIES