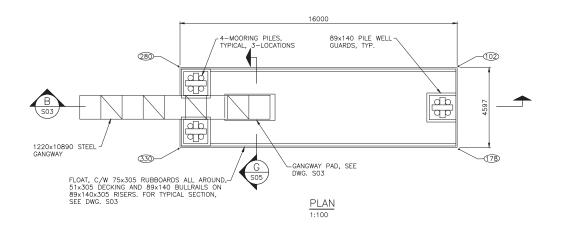

# LEGEND:

SOUNDING: TOP OF DECK TO SEABED IN MILLIMETRES.

FLOAT FREEBOARD: TOP OF DECK TO WATERLINE IN MILLIMETRES.

LIFE RING

SAFETY LADDER

DECK CLEAT

ISSUED FOR REPORT

NOT FOR CONSTRUCTION

## NOTES:

- 1. FOR GENERAL NOTES, SEE DWG. SO1.
- 2. ALL ITEMS ARE TIMBER, UNLESS NOTED OTHERWISE.
- 3. ALL DIMENSIONS ARE APPROXIMATE AND ARE TO BE VERIFIED PRIOR TO REMEDIATION/CONSTRUCTION ACTIVITIES