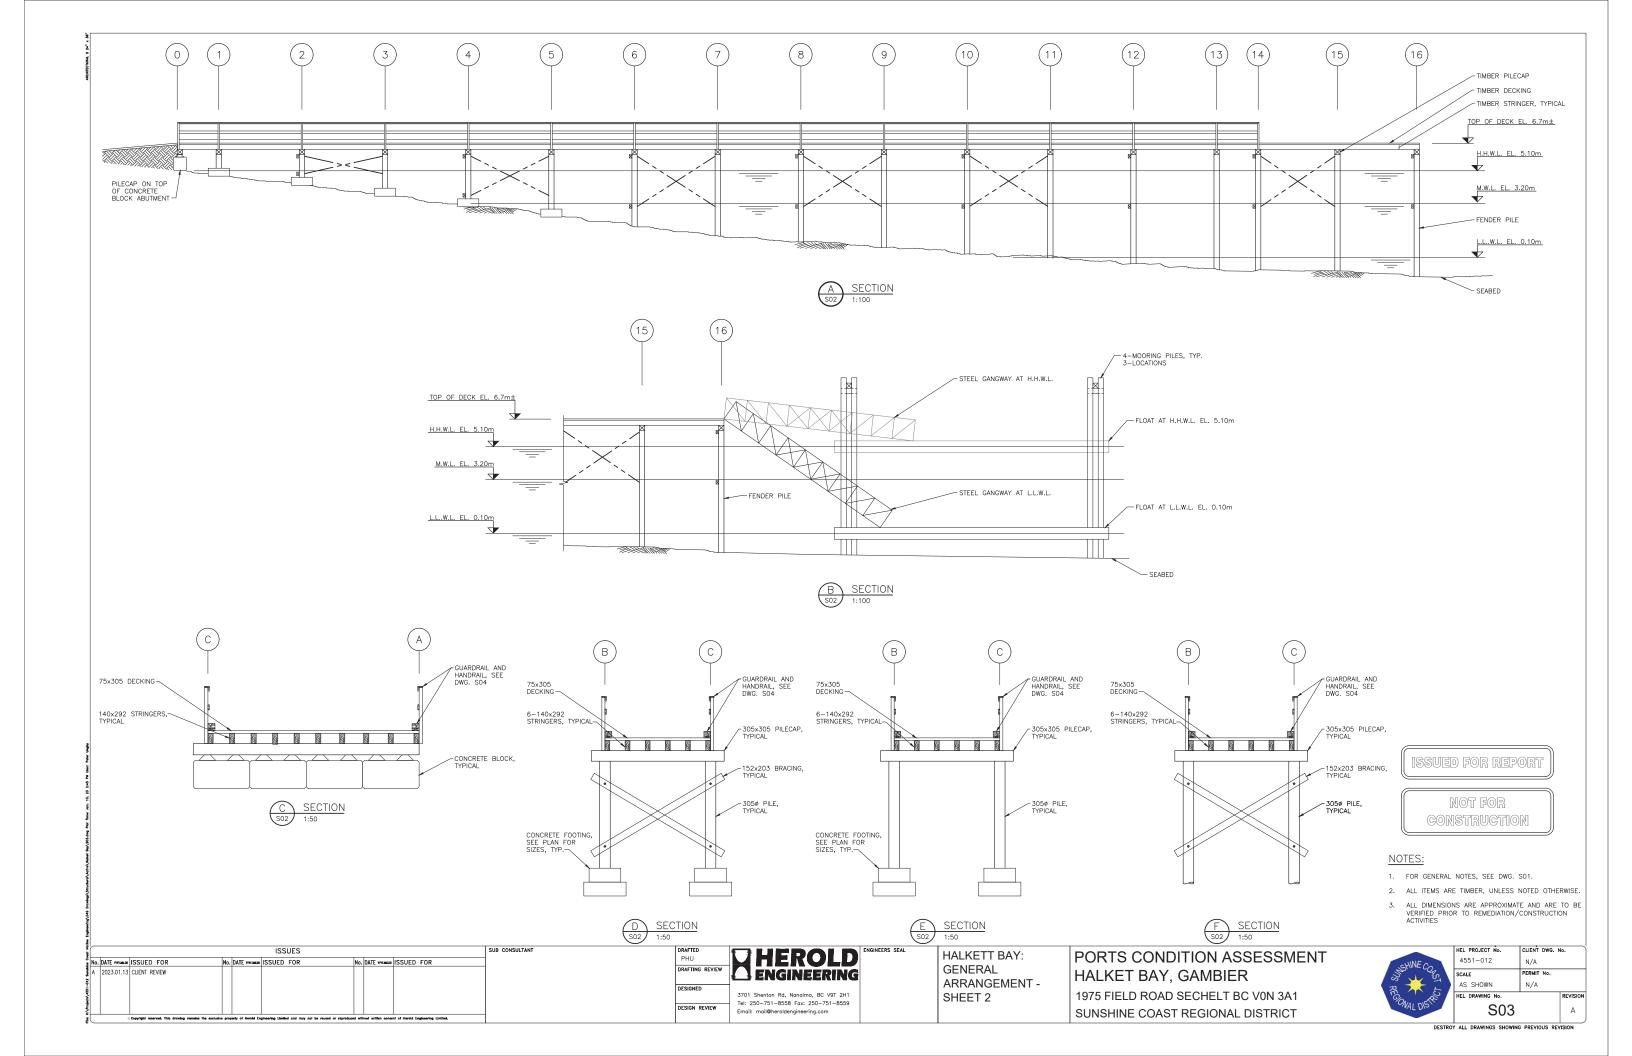

## NOTES:

- 1. FOR GENERAL NOTES, SEE DWG. SO1.
- 2. ALL ITEMS ARE TIMBER, UNLESS NOTED OTHERWISE.
- 3. ALL DIMENSIONS ARE APPROXIMATE AND ARE TO BE VERIFIED PRIOR TO REMEDIATION/CONSTRUCTION ACTIVITIES

HALKETT BAY: **GENERAL** ARRANGEMENT -SHEET 1

PORTS CONDITION ASSESSMENT HALKET BAY, GAMBIER 1975 FIELD ROAD SECHELT BC VON 3A1 SUNSHINE COAST REGIONAL DISTRICT

DESTROY ALL DRAWINGS SHOWING PREVIOUS REVISION