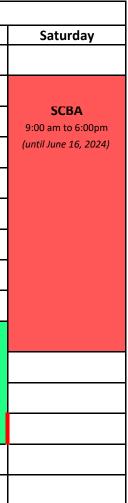

| BROTHERS FIELD 2 (northwest along Park Rd) |                       |                               |                               |                               |                               |                                |  |  |
|--------------------------------------------|-----------------------|-------------------------------|-------------------------------|-------------------------------|-------------------------------|--------------------------------|--|--|
| Time                                       | Sunday                | Monday                        | Tuesday                       | Wednesday                     | Thursday                      | Friday                         |  |  |
| 8:00 AM                                    |                       |                               |                               |                               |                               |                                |  |  |
| 9:00 AM                                    | SCBA                  |                               |                               |                               |                               |                                |  |  |
| 10:00 AM                                   | 9:00 am to 2:00pm     |                               |                               |                               |                               |                                |  |  |
| 11:00 AM                                   | (until June 16, 2024) |                               |                               |                               |                               |                                |  |  |
| 12:00 PM                                   |                       |                               |                               |                               |                               |                                |  |  |
| 1:00 PM                                    |                       |                               |                               |                               |                               |                                |  |  |
| 2:00 PM                                    |                       |                               |                               |                               |                               |                                |  |  |
| 3:00 PM                                    |                       | 669.4                         | 56 <b>0</b> •                 | 660.4                         | 660.4                         |                                |  |  |
| 4:00 PM                                    |                       | <b>SCBA</b><br>3:00 to 9:00pm | <b>SCBA</b><br>3:00 to 9:00pm | <b>SCBA</b><br>3:00 to 9:00pm | <b>SCBA</b><br>3:00 to 9:00pm |                                |  |  |
| 5:00 PM                                    |                       | (until June 16, 2024)         |                                |  |  |
| 6:00 PM                                    |                       |                               |                               |                               |                               | <b>SCYSA</b><br>5:00 to 9:00pm |  |  |
| 7:00 PM                                    |                       |                               |                               |                               |                               | (April 12-June 10)             |  |  |
| 8:00 PM                                    |                       |                               |                               |                               |                               |                                |  |  |
| 9:00 PM                                    |                       |                               |                               |                               |                               |                                |  |  |
| 10:00 PM                                   |                       |                               |                               |                               |                               |                                |  |  |
| Jun 15 & 16                                | SCBA Tournament       |                               |                               |                               |                               |                                |  |  |