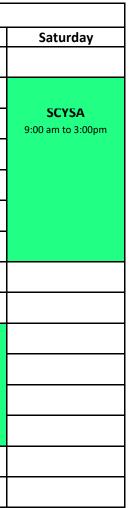

|          | SHIRLEY MACEY FIELD 2 (closest to ferry) |                                |                                |                                       |                                |                                |  |  |
|----------|------------------------------------------|--------------------------------|--------------------------------|---------------------------------------|--------------------------------|--------------------------------|--|--|
| Time     | Sunday                                   | Monday                         | Tuesday                        | Wednesday                             | Thursday                       | Friday                         |  |  |
| 8:00 AM  |                                          |                                |                                |                                       |                                |                                |  |  |
| 9:00 AM  | Men's Soccer                             |                                |                                |                                       |                                |                                |  |  |
| 10:00 AM | 9:00 to 12:00pm                          |                                |                                |                                       |                                |                                |  |  |
| 11:00 AM | (Apr 01-30, 2024)                        |                                |                                |                                       |                                |                                |  |  |
| 12:00 PM |                                          |                                |                                |                                       |                                |                                |  |  |
| 1:00 PM  | SCYSA<br>12:00 to 3:00pm                 |                                |                                |                                       |                                |                                |  |  |
| 2:00 PM  |                                          |                                |                                |                                       |                                |                                |  |  |
| 3:00 PM  |                                          |                                |                                |                                       |                                |                                |  |  |
| 4:00 PM  |                                          |                                |                                |                                       |                                |                                |  |  |
| 5:00 PM  |                                          | <b>SCYSA</b><br>4:00 to 8:00pm | <b>SCYSA</b><br>4:00 to 8:00pm | <b>SCDGA</b><br>5:00 to 9:00pm        | <b>SCYSA</b><br>4:00 to 8:00pm |                                |  |  |
| 6:00 PM  |                                          |                                |                                | Drop In Soccer<br>6:00 to 9:00pm      |                                | <b>SCYSA</b><br>5:00 to 9:00pm |  |  |
| 7:00 PM  |                                          |                                |                                | Wednesdays except one<br>Wed of month |                                |                                |  |  |
| 8:00 PM  |                                          |                                |                                |                                       |                                |                                |  |  |
| 9:00 PM  |                                          |                                |                                |                                       |                                |                                |  |  |
| 10:00 PM |                                          |                                |                                |                                       |                                |                                |  |  |