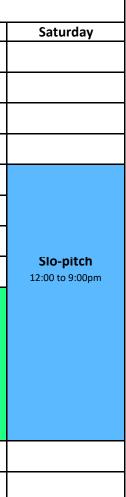

SCYSA Coast Wide Tournament

SCDGA Tournament

| BROTHERS FIELD 1 (southwest near washrooms and parking lot) |                                     |                               |                               |                               |                                |                                |  |
|-------------------------------------------------------------|-------------------------------------|-------------------------------|-------------------------------|-------------------------------|--------------------------------|--------------------------------|--|
| Time                                                        | Sunday                              | Monday                        | Tuesday                       | Wednesday                     | Thursday                       | Friday                         |  |
| 8:00 AM                                                     |                                     |                               |                               |                               |                                |                                |  |
| 9:00 AM                                                     |                                     |                               |                               |                               |                                |                                |  |
| 10:00 AM                                                    |                                     |                               |                               |                               |                                |                                |  |
| 11:00 AM                                                    |                                     |                               |                               |                               |                                |                                |  |
| 12:00 PM                                                    |                                     |                               |                               |                               |                                |                                |  |
| 1:00 PM                                                     |                                     |                               |                               |                               |                                |                                |  |
| 2:00 PM                                                     |                                     |                               |                               |                               |                                |                                |  |
| 3:00 PM                                                     | <b>Slo-pitch</b><br>12:00 to 9:00pm |                               |                               |                               |                                |                                |  |
| 4:00 PM                                                     |                                     |                               |                               |                               |                                |                                |  |
| 5:00 PM                                                     |                                     |                               |                               |                               |                                |                                |  |
| 6:00 PM                                                     |                                     | <b>SCBA</b><br>5:00 to 9:00pm | <b>SCBA</b><br>5:00 to 9:00pm | <b>SCBA</b><br>5:00 to 9:00pm | <b>SCBA</b><br>5:00 to 9:00pm  | <b>SCYSA</b><br>5:00 to 9:00pm |  |
| 7:00 PM                                                     |                                     | (until June 16, 2024)          | (April 12-June 10)             |  |
| 8:00 PM                                                     |                                     |                               |                               |                               |                                |                                |  |
| 9:00 PM                                                     |                                     |                               |                               |                               | <b>SCUDA</b><br>6:00 to 9:00pm |                                |  |
| 10:00 PM                                                    |                                     |                               |                               |                               | July 01-Aug 31                 |                                |  |

June 22 & 23

SCYSA Coast Wide Tournament

|          |                                     | CONNOR PARK                        |                                    |                                    |                                |                                |  |  |
|----------|-------------------------------------|------------------------------------|------------------------------------|------------------------------------|--------------------------------|--------------------------------|--|--|
| Time     | Sunday                              | Monday                             | Tuesday                            | Wednesday                          | Thursday                       | Friday                         |  |  |
| 8:00 AM  |                                     |                                    |                                    |                                    |                                |                                |  |  |
| 9:00 AM  | Men's Soccer                        |                                    |                                    |                                    |                                |                                |  |  |
| 10:00 AM | 9:00 to 12:00pm                     |                                    |                                    |                                    |                                |                                |  |  |
| 11:00 AM | (Apr 01-30, 2024)                   |                                    |                                    |                                    |                                |                                |  |  |
| 12:00 PM |                                     |                                    |                                    |                                    |                                |                                |  |  |
| 1:00 PM  |                                     |                                    |                                    |                                    |                                |                                |  |  |
| 2:00 PM  |                                     |                                    |                                    |                                    |                                |                                |  |  |
| 3:00 PM  | <b>Slo-pitch</b><br>12:00 to 9:00pm |                                    |                                    |                                    |                                |                                |  |  |
| 4:00 PM  |                                     |                                    |                                    |                                    |                                |                                |  |  |
| 5:00 PM  |                                     |                                    |                                    |                                    |                                | <b>SCYSA</b><br>4:00 to 9:00pm |  |  |
| 6:00 PM  |                                     |                                    |                                    |                                    |                                |                                |  |  |
| 7:00 PM  |                                     | <b>Slo-pitch</b><br>6:00 to 9:00pm | <b>Slo-pitch</b><br>6:00 to 9:00pm | <b>Slo-pitch</b><br>6:00 to 9:00pm | <b>SCUDA</b><br>6:00 to 9:00pm |                                |  |  |
| 8:00 PM  |                                     |                                    |                                    |                                    |                                |                                |  |  |
| 9:00 PM  |                                     |                                    |                                    |                                    |                                |                                |  |  |
| 10:00 PM |                                     |                                    |                                    |                                    |                                |                                |  |  |